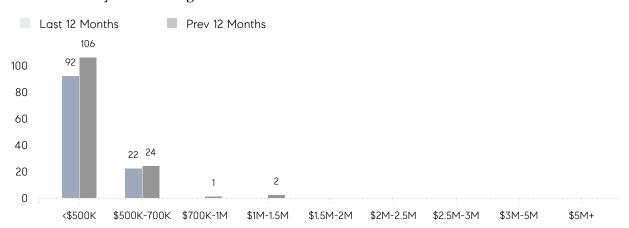

| 98%       |          |
|                | AVERAGE SOLD PRICE | \$355,000 | \$453,333 | -22%     |
|                | # OF CONTRACTS     | 2         | 7         | -71%     |
|                | NEW LISTINGS       | 3         | 5         | -40%     |
| Condo/Co-op/TH | AVERAGE DOM        | 115       | -         | -        |
|                | % OF ASKING PRICE  | 93%       | -         |          |
|                | AVERAGE SOLD PRICE | \$184,900 | -         | -        |
|                | # OF CONTRACTS     | 2         | 1         | 100%     |
|                | NEW LISTINGS       | 0         | 3         | 0%       |
|                |                    |           |           |          |

# Ridgefield Park

### FEBRUARY 2023

### Monthly Inventory



### Contracts By Price Range



### Listings By Price Range



# COMPASS



Compass makes no representations or warranties, express or implied, with respect to future market conditions or prices of residential product at the time the subject property or any competitive property is complete and ready for occupancy or with respect to any report, study, finding, recommendation or other information provided by Compass herein. Moreover, no warranty, express or implied, is made or should be assumed regarding the accuracy, adequacy, completeness, legality, reliability, merchantability or fitness for a particular purpose of any information, in part or whole, contained herein. All material is presented with the understanding that Compass shall not be deemed to provide legal, accounting or other professional services. This is no