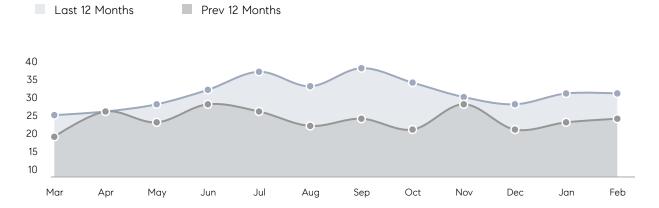

| % OF ASKING PRICE  | 101%      | 98%       |          |
|                | AVERAGE SOLD PRICE | \$355,000 | \$453,333 | -22%     |
|                | # OF CONTRACTS     | 2         | 7         | -71%     |
|                | NEW LISTINGS       | 3         | 5         | -40%     |
| Condo/Co-op/TH | AVERAGE DOM        | 115       | -         | -        |
|                | % OF ASKING PRICE  | 93%       | -         |          |
|                | AVERAGE SOLD PRICE | \$184,900 | -         | -        |
|                | # OF CONTRACTS     | 2         | 1         | 100%     |
|                | NEW LISTINGS       | 0         | 3         | 0%       |
|                |                    |           |           |          |

# Ridgefield Park

### FEBRUARY 2023

### Monthly Inventory



### Contracts By Price Range



### Listings By Price Range



# COMPASS



Compass makes no representations or warranties, express or implied, with respect to future market conditions or prices of residential product at the time the subject property or any competitive property is complete and ready for occupancy or with respect to any report, study, finding, recommendation or other information provided by Compass herein. Moreover, no warranty, express or implied, is made or should be assumed regarding the accuracy, adequacy, completeness, legality, reliability, merchantability or fitness for a particular purpose of any information, in part or whole, contained herein. All material is presented with the understanding that Compass shall not be deemed to provide legal, accounting or other p