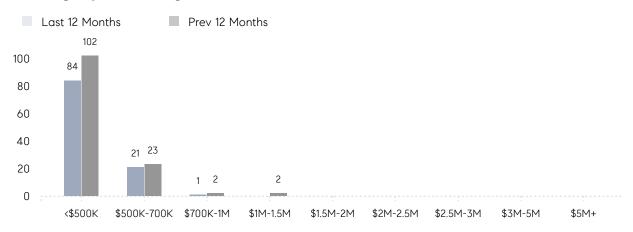

|                | AVERAGE SOLD PRICE | \$355,000 | \$453,333 | -22%     |
|                | # OF CONTRACTS     | 2         | 7         | -71%     |
|                | NEW LISTINGS       | 3         | 5         | -40%     |
| Condo/Co-op/TH | AVERAGE DOM        | 115       | -         | -        |
|                | % OF ASKING PRICE  | 93%       | -         |          |
|                | AVERAGE SOLD PRICE | \$184,900 | -         | -        |
|                | # OF CONTRACTS     | 2         | 1         | 100%     |
|                | NEW LISTINGS       | 0         | 3         | 0%       |
|                |                    |           |           |          |

# Ridgefield Park

### FEBRUARY 2023

### Monthly Inventory



### Contracts By Price Range



### Listings By Price Range



# COMPASS



Compass makes no representations or warranties, express or implied, with respect to future market conditions or prices of residential product at the time the subject property or any competitive property is complete and ready for occupancy or with respect to any report, study, finding, recommendation or other information provided by Compass herein. Moreover, no warranty, express or implied, is made or should be assumed regarding the accuracy, adequacy, completeness, legality, reliability, merchantability or fitness for a particular purpose of any information, in part or whole, contained herein. All material is presented with the understanding that Compass shall not be deemed to provide legal, accounting or other professional services. This is not intended to solicit the purch